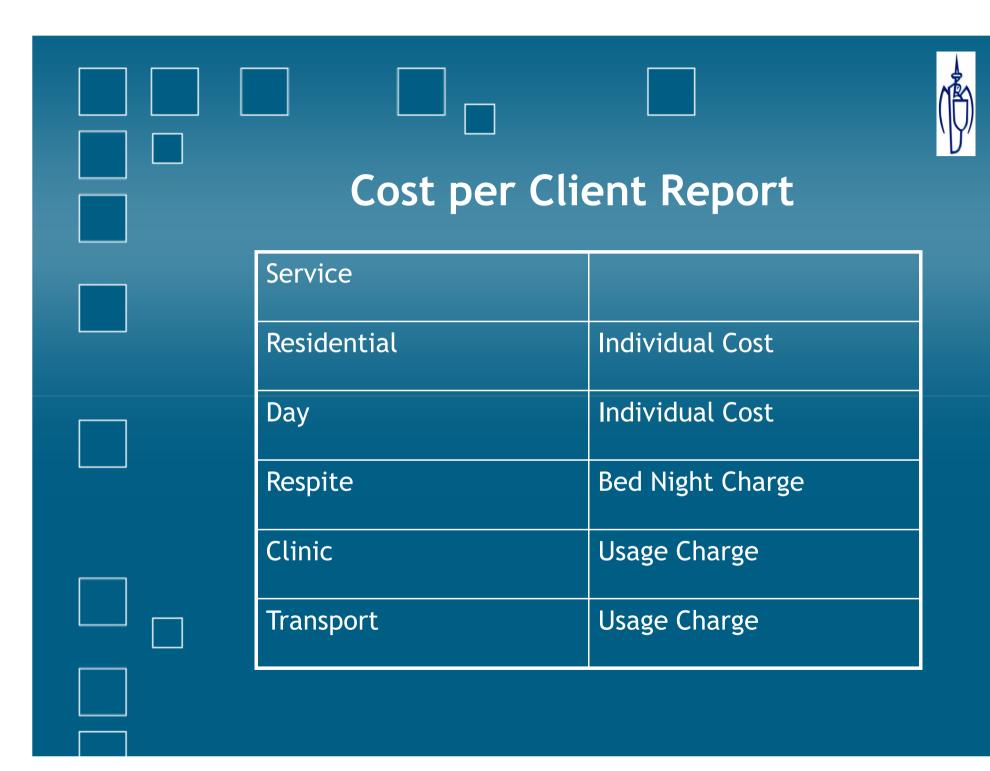

## How to use the Cost Per Client Tool

| Cost | per | CI | ient |
|------|-----|----|------|
|      |     |    |      |

Cost allocation system template

Residential / Day Service (maximum 12 service users)