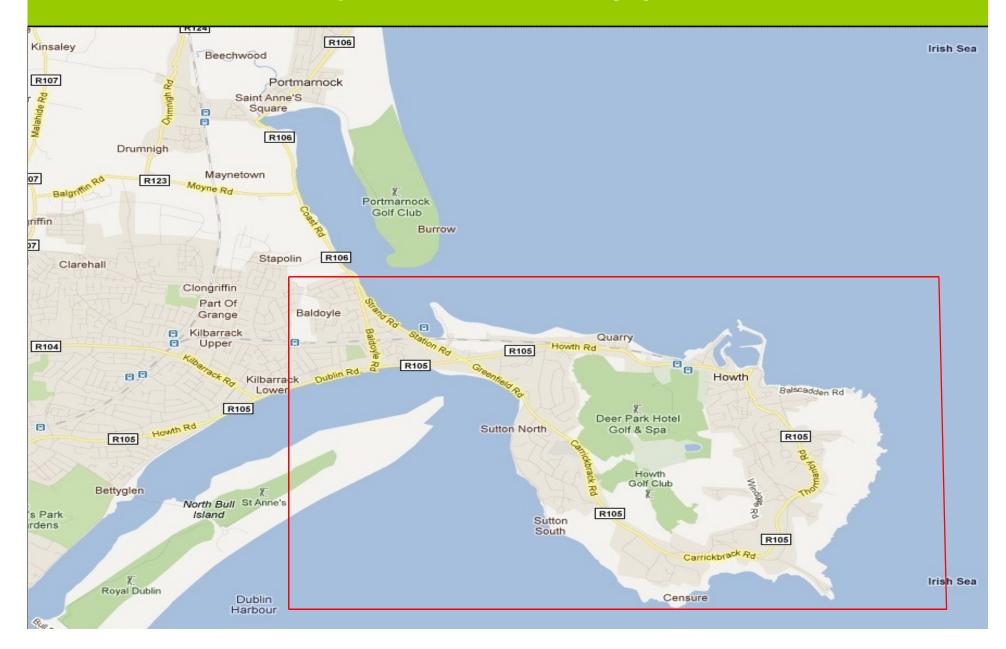

## Why Howth, Sutton & Baldoyle?

- Gap in service provision local need.
- Opportunity to build capacity for the future.
- Establish a presence in the southern most area of Fingal.
- "Green field" situation.