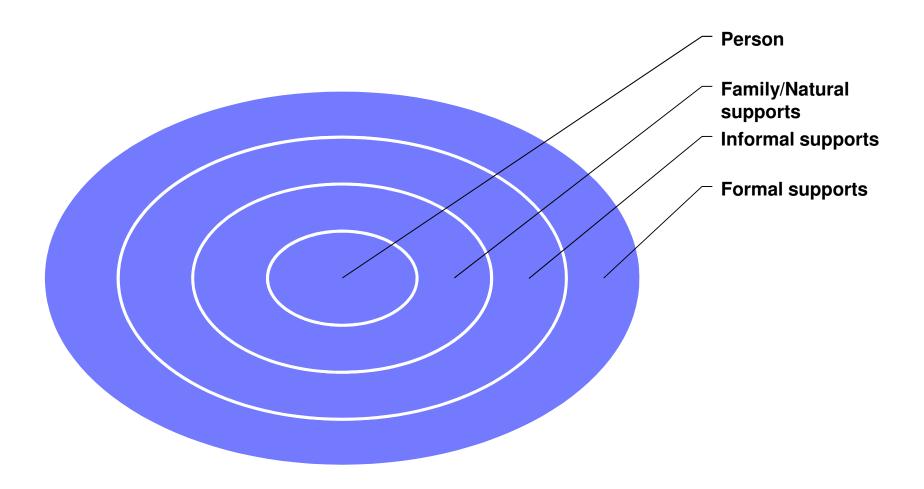

#### **Typical Support System**

Report of Disability Policy Review, Figure 2, pg 64.

- Community:
  - Initial & continued buy-in
  - Fear/scepticism
  - Trust
  - Requested need for continued Prosper Fingal support