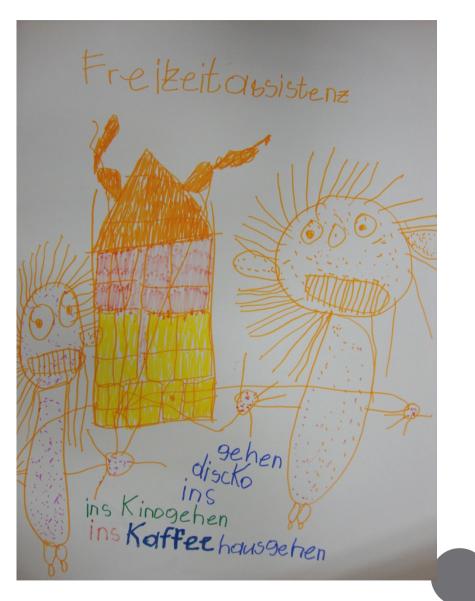

LATE ONCE A WEE AND THE ASSISTANCE FOR LEISURE TIME. WE SHOWED IT TO THE PEOPLE

HAD A LOOK AT MY 2 BIG WISHES. FIRST: **ASSISTANCE FOR** LEISURE TIME. **GOING TO THE** CINMEA, DANCING IN THE DISCO. HIKING, RIDING MY **BIKE, CROSS-**COUNTRY SKIING, HAVING A CUP OF COFFEE, SLEIGH **RIDING IN WINTER,** 