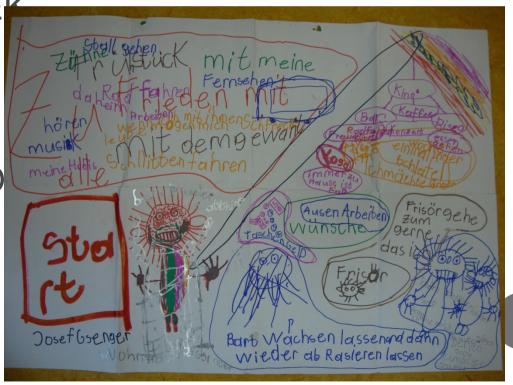

### WE WORKED OUT RULES FOR COMMUNICATION:

THE PICTURE BELOW SHOWS WHAT FERDINAND AND I DID WITH MY PERSONAL FUTURE PLANNING: GOING TO THE HAIRDRESSERS, WATCHING MOVIES IN THE CINEMA, WORKING IN THE BARN, DOING MY OUTDOOR JOBS, GETTING HUGS WHEN I'M NERVOUS, SLEEPING

LATE ONCE A WEE AND THE ASSISTANCE FOR LEISURE TIME. WE SHOWED IT TO THE PEOPLE

HAD A LOOK AT MY 2 BIG WISHES. FIRST: **ASSISTANCE FOR** LEISURE TIME. **GOING TO THE** CINMEA, DANCING IN THE DISCO. HIKING, RIDING MY **BIKE, CROSS-**COUNTRY SKIING, HAVING A CUP OF COFFEE, SLEIGH **RIDING IN WINTER,** 

SECOND: OUTDOOR JOBS, **WORKING AS** CARTETAKER, CLEANING, WORKING IN THE GARDEN AND THE BARN, WORKING WITH WOOD .... **DOESN'T MATTER** WHAT, I JUST LIKE **TO CONTRIBUTE** 